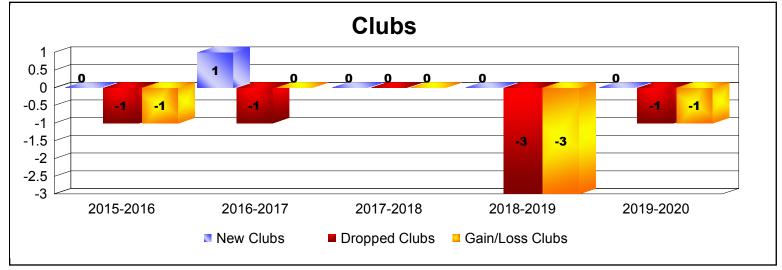

District 5M 3 As of December 2019 Cumulative

| Year      | New<br>Clubs | Dropped<br>Clubs | Gain/<br>Loss<br>Clubs | New<br>Members | Charter<br>Members | Reinstate<br>Members | Transfer<br>Members | Total<br>Member<br>Added | Total<br>Members<br>Dropped | Gain/<br>Loss<br>Members |
|-----------|--------------|------------------|------------------------|----------------|--------------------|----------------------|---------------------|--------------------------|-----------------------------|--------------------------|
| 2015-2016 | 0            | -1               | -1                     | 102            | 4                  | 5                    | 5                   | 116                      | -110                        | 6                        |
| 2016-2017 | 1            | -1               | 0                      | 86             | 26                 | 0                    | 3                   | 115                      | -102                        | 13                       |
| 2017-2018 | 0            | 0                | 0                      | 94             | 6                  | 2                    | 7                   | 109                      | -157                        | -48                      |
| 2018-2019 | 0            | -3               | -3                     | 41             | 1                  | 2                    | 2                   | 46                       | -129                        | -83                      |
| 2019-2020 | 0            | -1               | -1                     | 27             | 0                  | 3                    | 2                   | 32                       | -40                         | -8                       |
| Average   | 0            | -1               | -1                     | 70             | 7                  | 2                    | 4                   | 84                       | -108                        | -24                      |