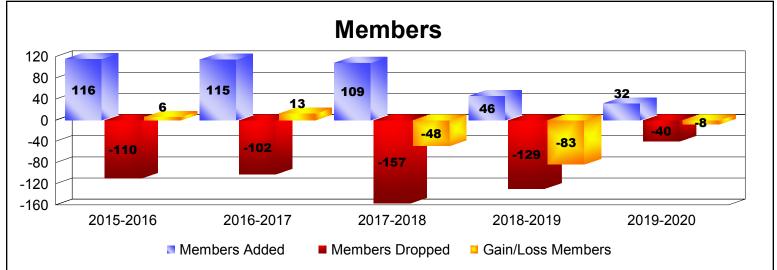

District 5M 3 As of December 2019 Cumulative

| Year      | New<br>Clubs | Dropped<br>Clubs | Gain/<br>Loss<br>Clubs | New<br>Members | Charter<br>Members | Reinstate<br>Members | Transfer<br>Members | Total<br>Member<br>Added | Total<br>Members<br>Dropped | Gain/<br>Loss<br>Members |
|-----------|--------------|------------------|------------------------|----------------|--------------------|----------------------|---------------------|--------------------------|-----------------------------|--------------------------|
| 2015-2016 | 0            | -1               | -1                     | 102            | 4                  | 5                    | 5                   | 116                      | -110                        | 6                        |
| 2016-2017 | 1            | -1               | 0                      | 86             | 26                 | 0                    | 3                   | 115                      | -102                        | 13                       |
| 2017-2018 | 0            | 0                | 0                      | 94             | 6                  | 2                    | 7                   | 109                      | -157                        | -48                      |
| 2018-2019 | 0            | -3               | -3                     | 41             | 1                  | 2                    | 2                   | 46                       | -129                        | -83                      |
| 2019-2020 | 0            | -1               | -1                     | 27             | 0                  | 3                    | 2                   | 32                       | -40                         | -8                       |
| Average   | 0            | -1               | -1                     | 70             | 7                  | 2                    | 4                   | 84                       | -108                        | -24                      |